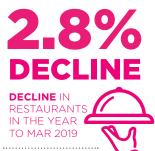

## Peter Martin, CGA

"This edition sees an acceleration of the group restaurants closures trend, albeit after a period of sustained growth. But as larger managed groups consolidate their estates, smaller brands—particularly those with private equity or bank funding available to them—are seizing the opportunity to grow their site portfolios and take market share from less agile counterparts. The slowdown in closures of pubs and bars is another welcome trend, reflecting the growth in quality operators in the premium bars sector and the rise of experiential offers and distinctive drinks propositions."