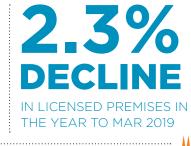

"Some of the main narratives of this edition of the Market Growth Monitor—of licensed premises declining 2.3% in the last year, group restaurants going into reverse and signs of saturation on many high streets and city centres—are dispiriting. But there are plenty of bright spots too, including positive trends for the drink-led sector and improved headroom for growth for emerging restaurant operators. Brands that are resolutely focused on their customers and strike the right balance of distinctive food and drink have everything to play for in 2019."