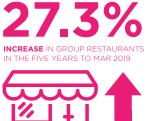

## Peter Martin, CGA

"This edition sees an acceleration of the group restaurants closures trend, albeit after a period of sustained growth. But as larger managed groups consolidate their estates, smaller brands—particularly those with private equity or bank funding available to them—are seizing the opportunity to grow their site portfolios and take market share from less agile counterparts. The slowdown in closures of pubs and bars is another welcome trend, reflecting the growth in quality operators in the premium bars sector and the rise of experiential offers and distinctive drinks propositions."